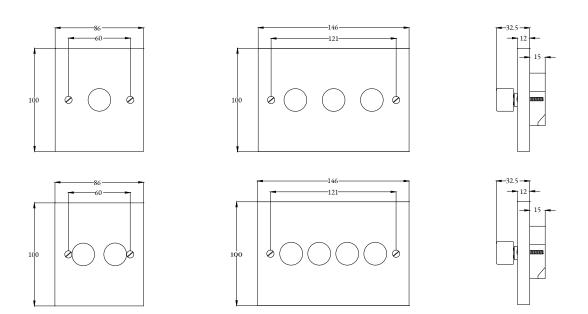

### Description

Our range of box dimmer switches are available in an aged brass or oxidised brass living finish with matching screws. Plates are supplied fully assembled to dimmer modules.

### **Technical Specification**

| Module              | 0-120W LED Rotary dimmer                                                                                                                                     |
|---------------------|--------------------------------------------------------------------------------------------------------------------------------------------------------------|
| Supply Voltage      | 220-250V AC, 50Hz                                                                                                                                            |
| Current Rating      | 20A                                                                                                                                                          |
| IP Rating           | IP00                                                                                                                                                         |
| Terminal Capacities | (Live) Diameter: 3.2mm/ 3 x 1.5mm <sup>2</sup>                                                                                                               |
| Application         | Requires standard 35mm British back box BS 4662 (Max recess 25mm)                                                                                            |
| Installation        | All products must be installed by a qualified electrician in accordance to EE wiring regulations - BS7671                                                    |
| Safety & Compliance | Dimmer switch conforms to BS EN 60669-1 when assembled to the appropriate plate and installed correctly.<br>Certified for use in the UK & Europe. CE marked. |