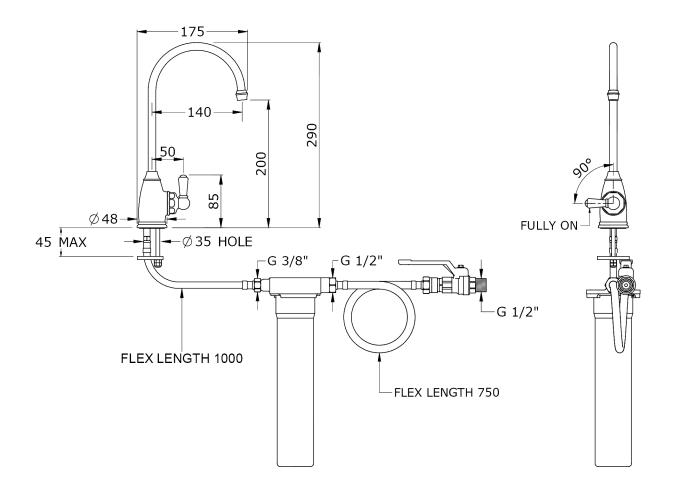

## FILTER TAP UK PRODUCT SPECIFICATION

## Mini Filtration Tap - Deck Mounted with Lever Handle

- Handcrafted in the UK by Perrin & Rowe.
- 1/4 turn ceramic disc flow control.
- Vernier insert for accurate handle alignment.
- Supplied with white ceramic lever handle.
- Flow regulated filtration for optimal performance. •
- Stainless steel filter housing.

- Swiss-made Katadyn filter with activated carbon core.
- Filters down to 0.2 microns.
- Reduces chlorine, odour and bad taste.
- Heavy metal removal.
- Filter replacment every 6 months recommended.
- Available in an Aged Brass finish.

## ALL UNITS IN MM UNLESS STATED OTHERWISE

Temp Range Min 1°C / 34°F Recommended Min 1 bar / 15 psi Max 70°C / 158°F Working Pressure Max 5 bar / 75 psi

Packed Weight 1.33 kg